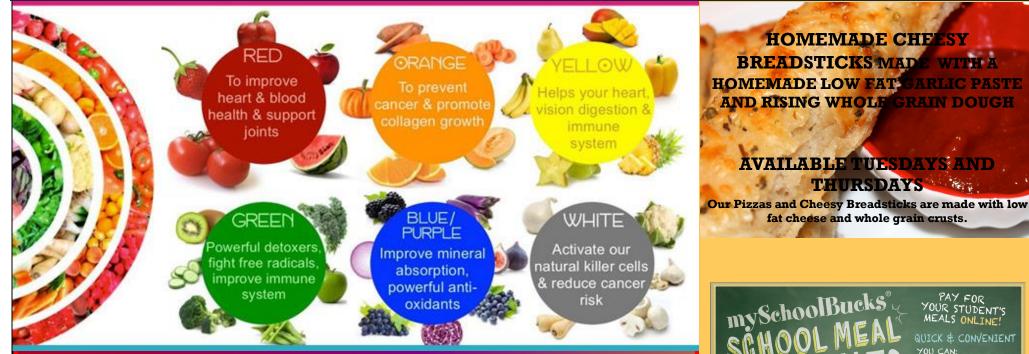

### **TURKEYFOOT 2015-16 MENU**

Students must select a minimum of 3 items to qualify as a reimbursable lunch! Students must take at least one fruit or vegetable. LUNCH PRICE: **\$2.75** 

#### EAT A RAINBOW OF FRUIT AND VEGETABLES EVERY DAY!

#### **NEW IN 2014-15**



# **Coventry Schools Weekly Rainbow Offerings**

Red Seedless Grapes, Cantaloupe, Bananas, Apples, Orange Juice, Strawberries,

Baby Carrots, Fresh Romaine Salads, Sweet Potato Fries, Fresh Steamed Broccoli, Sliced Cucumbers, Pineapple Tidbits,



**GREEN PRINT INDICATES VEGETARIAN OPTION** 

ALL BREAD, PASTAS, RICE, PIZZA CRUSTS AND BREADING ARE WHOLE GRAIN TO COMPLY WITH FEDERAL STANDARDS.

The USDA is an equal opportunity provider and employer.

## **TURKEYFOOT 2015-16 MENU**

Students must select a minimum of 3 items to qualify as a reimbursable lunch! Students must take at least one fruit or vegetable.

LUNCH PRICE:

\$2.75

### NOVEMBER 2015

|                                                | Monday